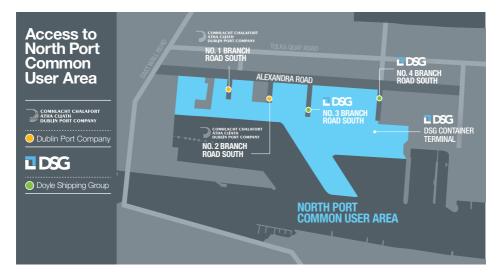

## **Step Two: Access Control Card Application**

Existing Card Holders: **Access** will be updated automatically within 7 working days of passing. New Card Applicants: **Apply** for a Control Card for the area you need to access (see map).

### Please Note:

Dublin Port Company manage access for: No. 1 & 2 Branch Road South
Doyle Shipping Group manage access for: No. 3 & 4 Branch Road South – DSG Container Terminal

Your support is important for a safe, secure & healthy work environment for all.