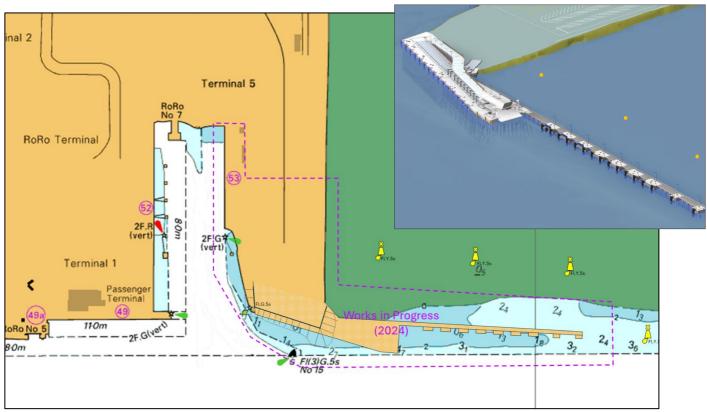

Extract of BA1447 with works area and buoyage shown. Not for Navigation © Crown Copyright. Reproduced by permission of the Controller of His Majesty's Stationery Office and the UK Hydrographic Office <a href="https://www.GOV.uk/UKHO">www.GOV.uk/UKHO</a>

To mark north and eastern edge of the work site 4x Special Buoys have been installed in the following positions;

| Work Site 1 | 53°20.753'N 006°11.185'W | FI.Y.5s |
|-------------|--------------------------|---------|
| Work Site 2 | 53°20.747'N 006°11.062'W | FI.Y.5s |
| Work Site 3 | 53°20.740'N 006°10.940'W | FI.Y.5s |
| Work Site 4 | 53°20.680'N 006°10.820'W | FI.Y.5s |

To mark the western edge of the work site and an exposed pile, a green lantern has been installed in the following positions;

West Pile 53°20.718'N 006°11.452'W Fl.G.5s

Captain Michael McKenna | Harbour Master | 01 January 2025

## Page 2

Note, that this pile marks the top of a slope to the fairway and should be avoided by at least 10m

The project will involve the construction of two new river berths and associated linkspans and will involve both land based and marine based plant.